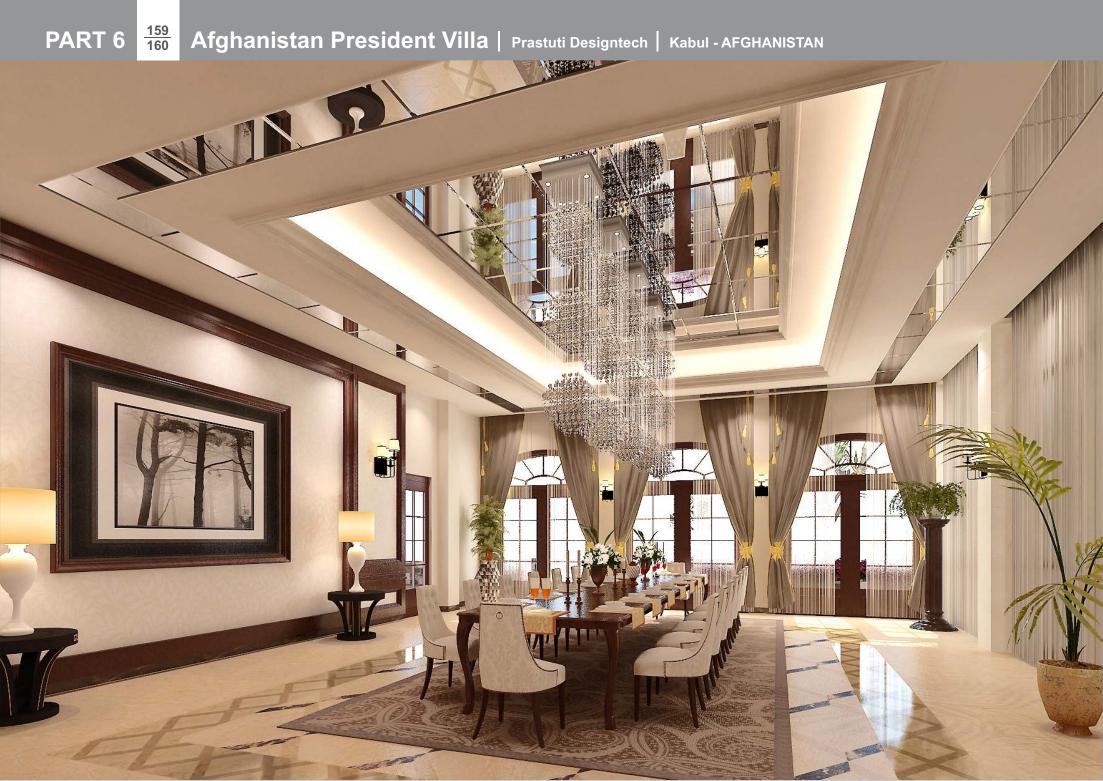

## PART: 6

Interior

Our architectural 3d interior rendering models views and interior design rendering services display your interiors to advantage. They give you a complete and realistic view of your interiors to include everything down to flooring and carpeting. Our 3D interior rendering outputs give you a perfect idea of how your interiors would look like from any angle.

3D models of interior scenes are highly detailed representations of a room created from a range of visual and dimensional information. This includes careful attention blending the physical qualities of lighting and finishes, to provide a reliable representation of your choices. interior scenes are highly detailed representations of a room created from a range of visual and dimensional information.