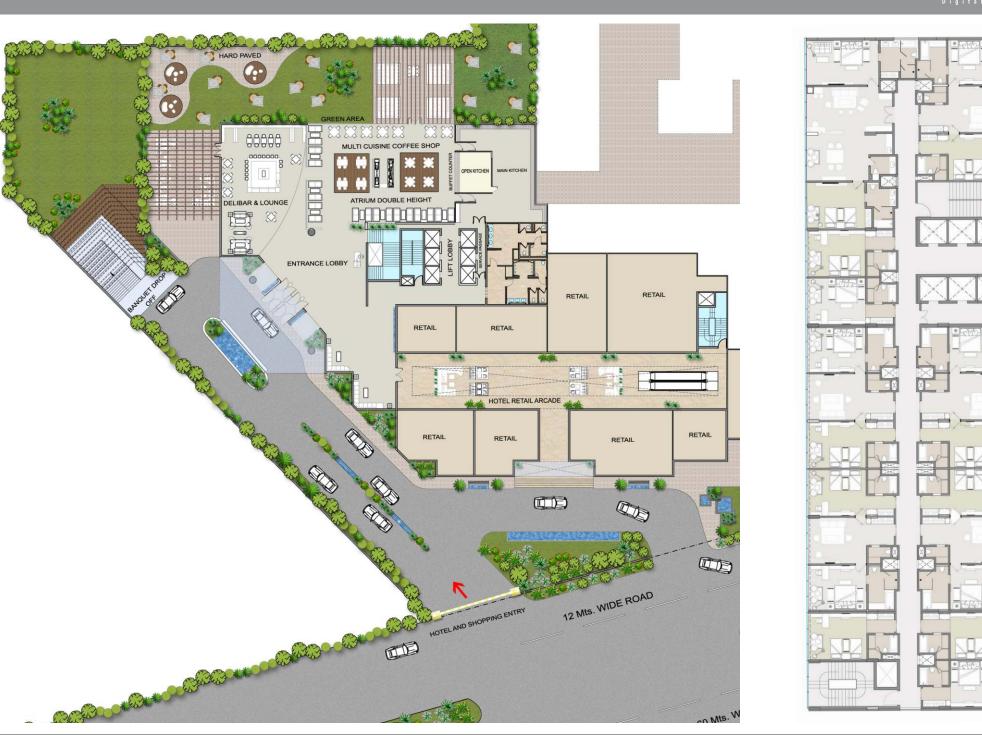

# PART: 7

2D / 3D Plans

We have extensive experience in architectural design, home floor plans design rendering, house floor plans design, 3d floor plan rendering and graphic designing. We assist architects, builders, CAD services firms and real estate developers, among others, through unquestionable quality 3D floor plan design and rendering services. Our 3D floor plan rendering and floor plan design services display the interior of a building to include every minute detail.

3d floor plan is very easy to explain the design of the space to the end user. Most of the people cannot understand the complicated blueprints or CAD drawings so 3d design plan view is a best solution for architectural designers. Our qualified team of architects and 3d modellers can perfectly understand your drawings and convert it into 3d floor plans.