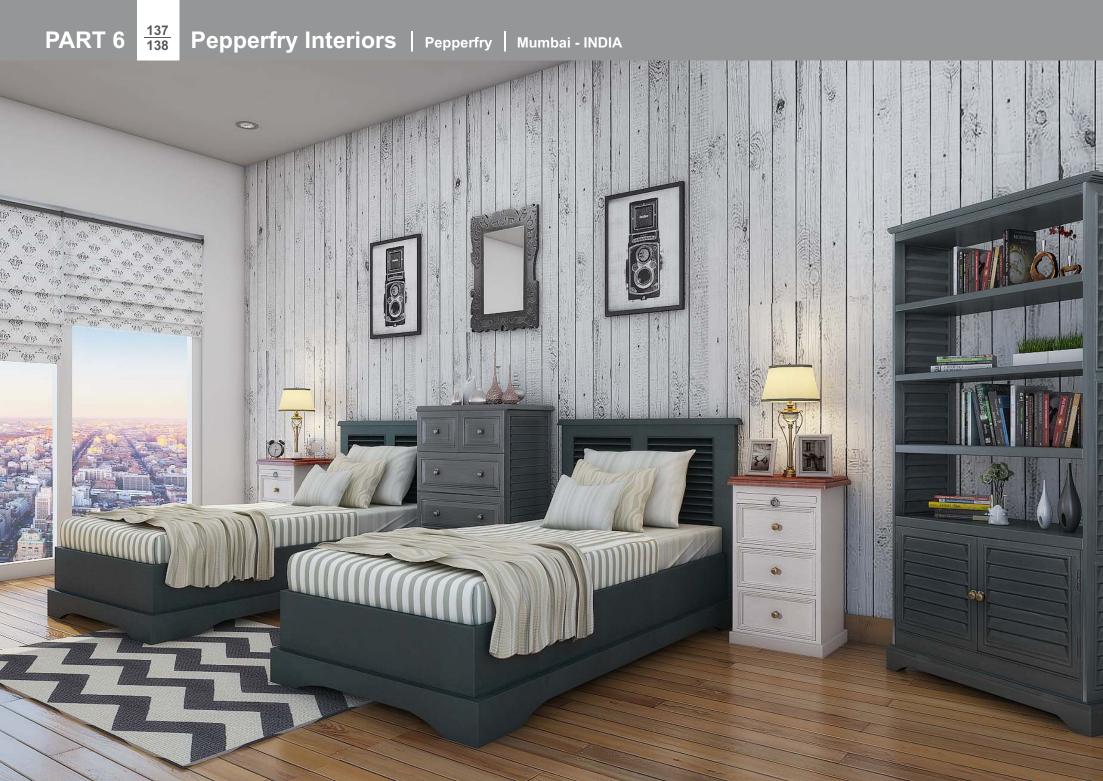

## PART: 6

Interior

Our architectural 3d interior rendering models views and interior design rendering services display your interiors to advantage. They give you a complete and realistic view of your interiors to include everything down to flooring and carpeting. Our 3D interior rendering outputs give you a perfect idea of how your interiors would look like from any angle.

3D models of interior scenes are highly detailed representations of a room created from a range of visual and dimensional information. This includes careful attention blending the physical qualities of lighting and finishes, to provide a reliable representation of your choices. interior scenes are highly detailed representations of a room created from a range of visual and dimensional information.

The NDR team can complete most interior design projects in 2 weeks or less, as compared to months-long lag times with CAD. Project proposals can be difficult for any client to comprehend, not to mention time-consuming. Using our 3D design processes, people can clearly see what is proposed, and many early misunderstandings are clarified before they become objections.