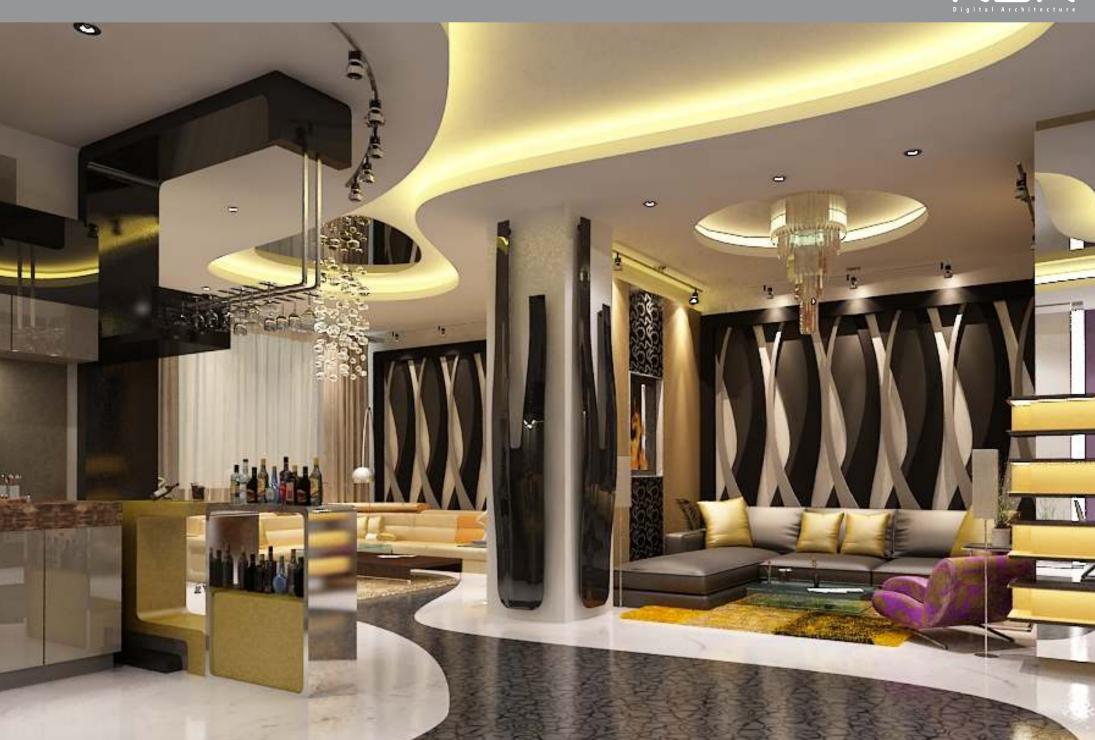

## PART: 6

Interior

Our architectural 3d interior rendering models views and interior design rendering services display your interiors to advantage. They give you a complete and realistic view of your interiors to include everything down to flooring and carpeting. Our 3D interior rendering outputs give you a perfect idea of how your interiors would look like from any angle.

3D models of interior scenes are highly detailed representations of a room created from a range of visual and dimensional information. This includes careful attention blending the physical qualities of lighting and finishes, to provide a reliable representation of your choices. interior scenes are highly detailed representations of a room created from a range of visual and dimensional information.