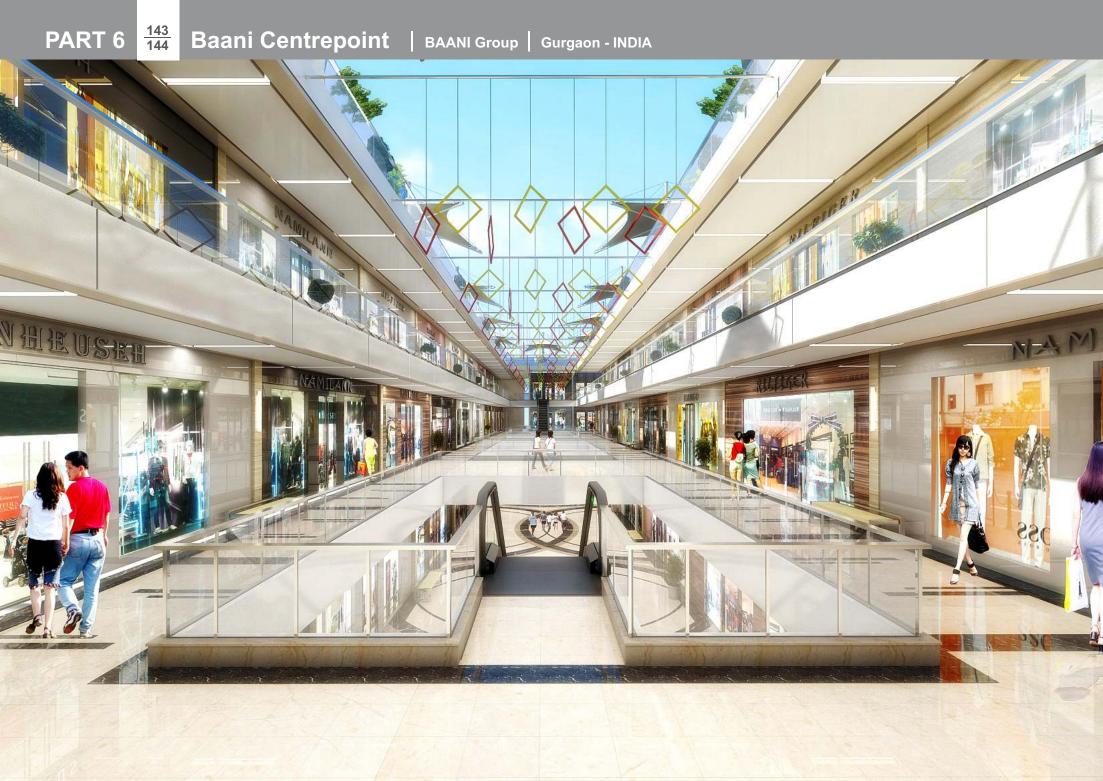

## PART: 6

Interior

Our architectural 3d interior rendering models views and interior design rendering services display your interiors to advantage. They give you a complete and realistic view of your interiors to include everything down to flooring and carpeting. Our 3D interior rendering outputs give you a perfect idea of how your interiors would look like from any angle.

3D models of interior scenes are highly detailed representations of a room created from a range of visual and dimensional information. This includes careful attention blending the physical qualities of lighting and finishes, to provide a reliable representation of your choices. interior scenes are highly detailed representations of a room created from a range of visual and dimensional information.

The NDR team can complete most interior design projects in 2 weeks or less, as compared to months-long lag times with CAD. Project proposals can be difficult for any client to comprehend, not to mention time-consuming. Using our 3D design processes, people can clearly see what is proposed, and many early misunderstandings are clarified before they become objections.

Our state-of-the-art 3D visualization tools allow us to guarantee you unparalleled results.

PART 6 153 154 City Center | BAANI Group | Gurgaon - INDIA

PART 6 Hilton Rooftop Restro | Gurgaon - INDIA

PART 6 163 | Siddharth Hills | Siddharth Developers | Dehradun - INDIA