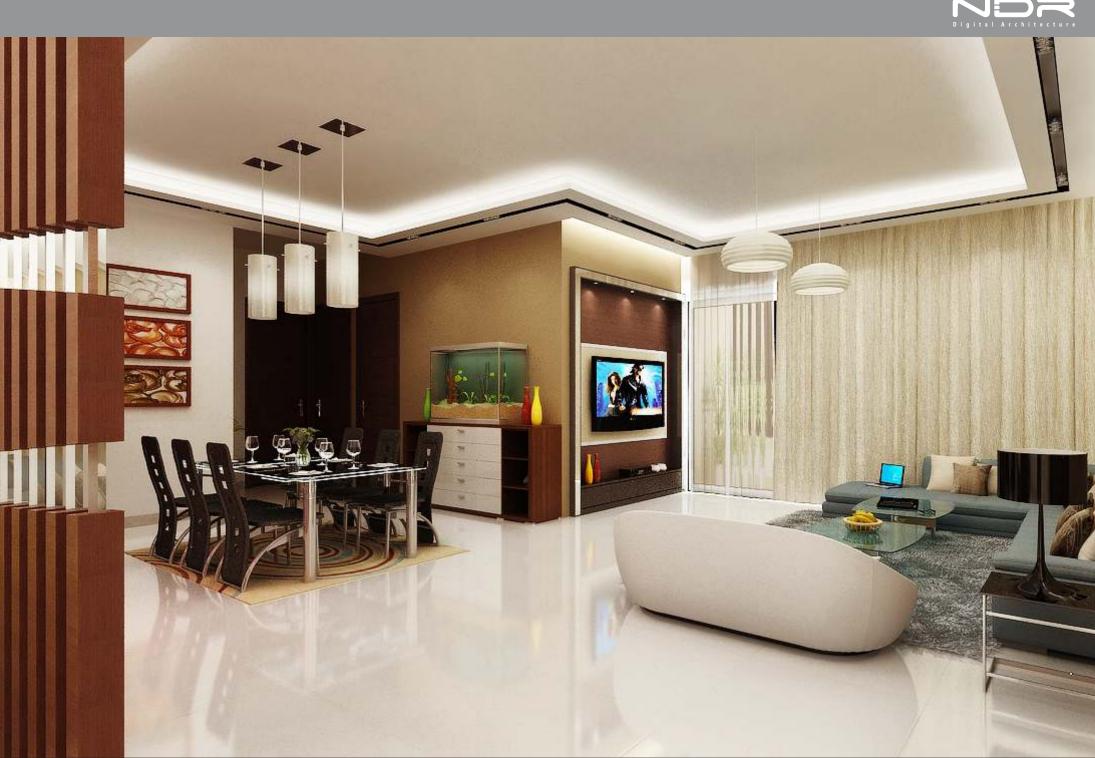

## PART: 6

Interior

Our architectural 3d interior rendering models views and interior design rendering services display your interiors to advantage. They give you a complete and realistic view of your interiors to include everything down to flooring and carpeting. Our 3D interior rendering outputs give you a perfect idea of how your interiors would look like from any angle.

3D models of interior scenes are highly detailed representations of a room created from a range of visual and dimensional information. This includes careful attention blending the physical qualities of lighting and finishes, to provide a reliable representation of your choices. interior scenes are highly detailed representations of a room created from a range of visual and dimensional information.

The NDR team can complete most interior design projects in 2 weeks or less, as compared to months-long lag times with CAD. Project proposals can be difficult for any client to comprehend, not to mention time-consuming. Using our 3D design processes, people can clearly see what is proposed, and many early misunderstandings are clarified before they become objections.