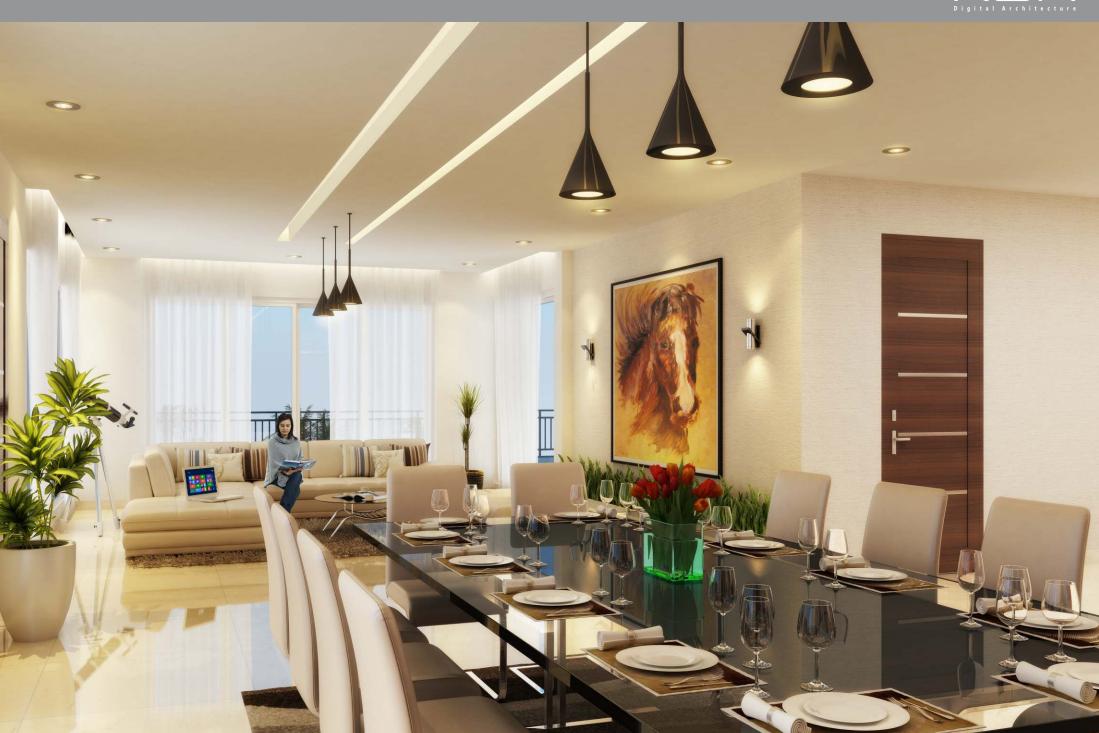

## PART: 6

Interior

Our architectural 3d interior rendering models views and interior design rendering services display your interiors to advantage. They give you a complete and realistic view of your interiors to include everything down to flooring and carpeting. Our 3D interior rendering outputs give you a perfect idea of how your interiors would look like from any angle.

3D models of interior scenes are highly detailed representations of a room created from a range of visual and dimensional information. This includes careful attention blending the physical qualities of lighting and finishes, to provide a reliable representation of your choices. interior scenes are highly detailed representations of a room created from a range of visual and dimensional information.

The NDR team can complete most interior design projects in 2 weeks or less, as compared to months-long lag times with CAD. Project proposals can be difficult for any client to comprehend, not to mention time-consuming. Using our 3D design processes, people can clearly see what is proposed, and many early misunderstandings are clarified before they become objections.