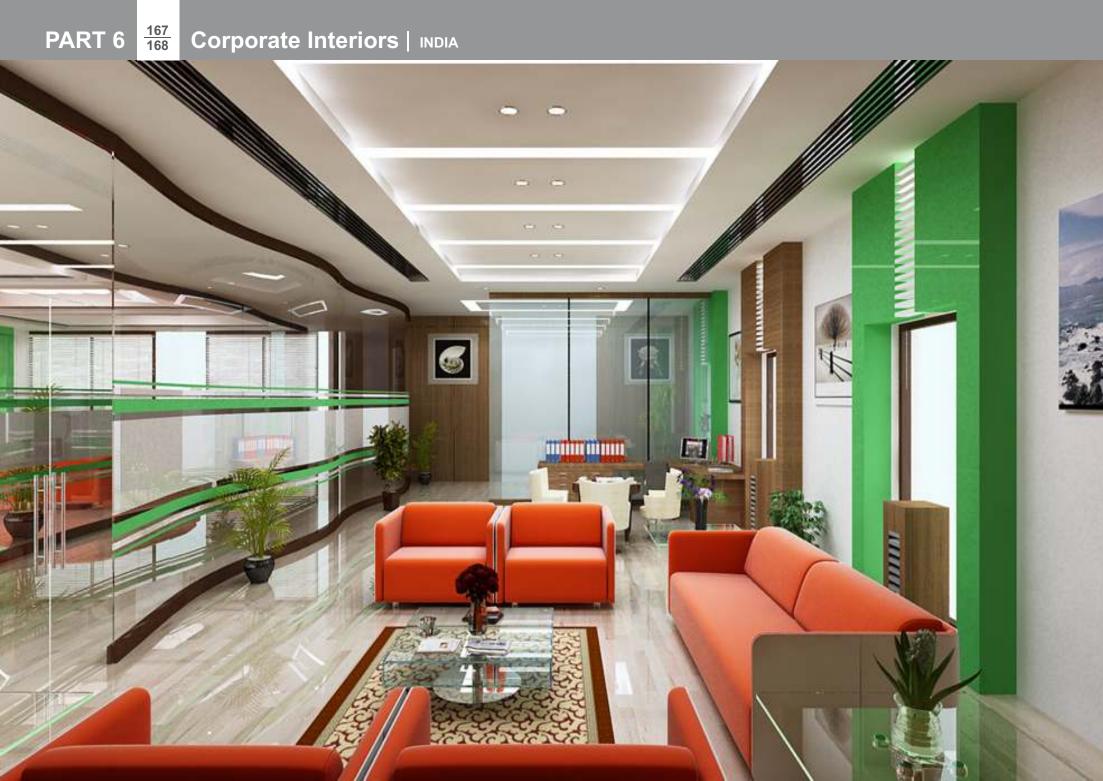

## PART: 6

Interior

Our architectural 3d interior rendering models views and interior design rendering services display your interiors to advantage. They give you a complete and realistic view of your interiors to include everything down to flooring and carpeting. Our 3D interior rendering outputs give you a perfect idea of how your interiors would look like from any angle.

3D models of interior scenes are highly detailed representations of a room created from a range of visual and dimensional information. This includes careful attention blending the physical qualities of lighting and finishes, to provide a reliable representation of your choices. interior scenes are highly detailed representations of a room created from a range of visual and dimensional information.