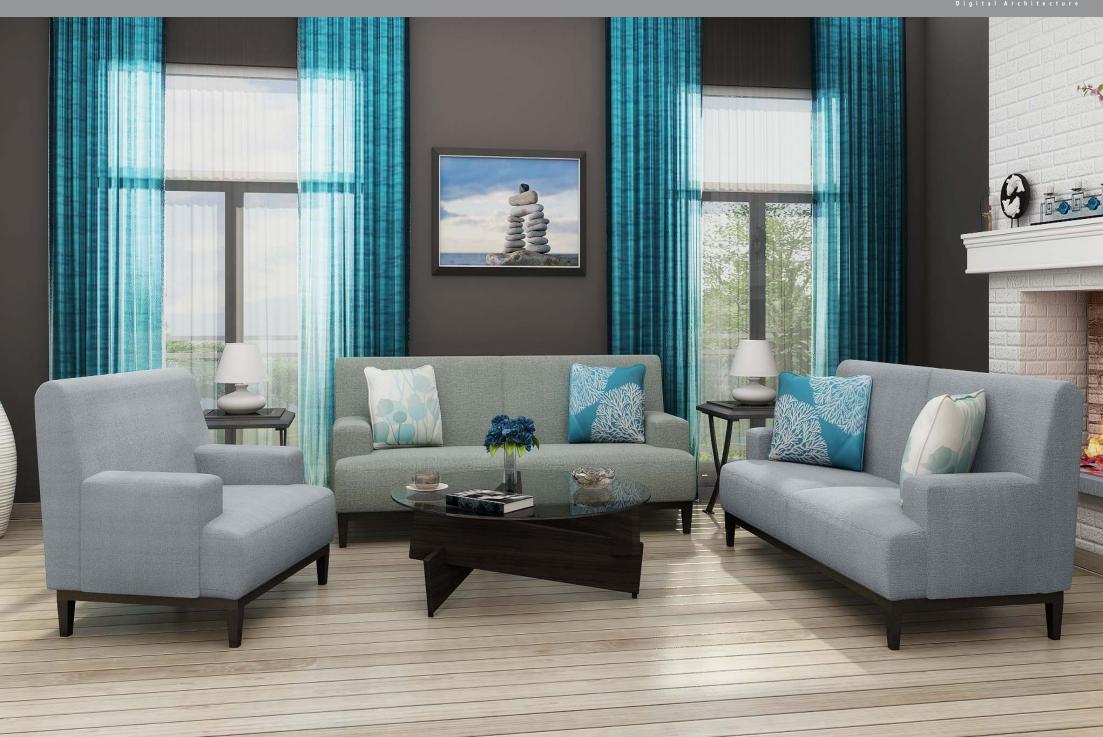

## PART: 6

Interior

Our architectural 3d interior rendering models views and interior design rendering services display your interiors to advantage. They give you a complete and realistic view of your interiors to include everything down to flooring and carpeting. Our 3D interior rendering outputs give you a perfect idea of how your interiors would look like from any angle.

3D models of interior scenes are highly detailed representations of a room created from a range of visual and dimensional information. This includes careful attention blending the physical qualities of lighting and finishes, to provide a reliable representation of your choices. interior scenes are highly detailed representations of a room created from a range of visual and dimensional information.

The NDR team can complete most interior design projects in 2 weeks or less, as compared to months-long lag times with CAD. Project proposals can be difficult for any client to comprehend, not to mention time-consuming. Using our 3D design processes, people can clearly see what is proposed, and many early misunderstandings are clarified before they become objections.