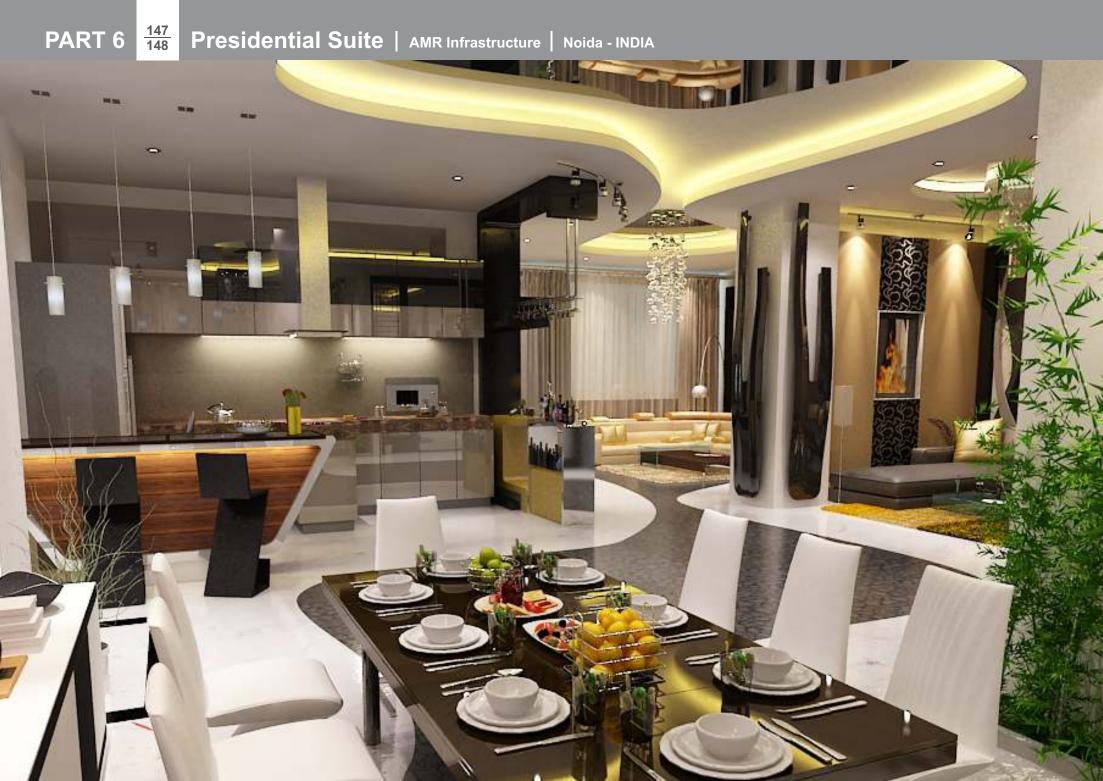

## PART: 6

Interior

Our architectural 3d interior rendering models views and interior design rendering services display your interiors to advantage. They give you a complete and realistic view of your interiors to include everything down to flooring and carpeting. Our 3D interior rendering outputs give you a perfect idea of how your interiors would look like from any angle.

3D models of interior scenes are highly detailed representations of a room created from a range of visual and dimensional information. This includes careful attention blending the physical qualities of lighting and finishes, to provide a reliable representation of your choices. interior scenes are highly detailed representations of a room created from a range of visual and dimensional information.