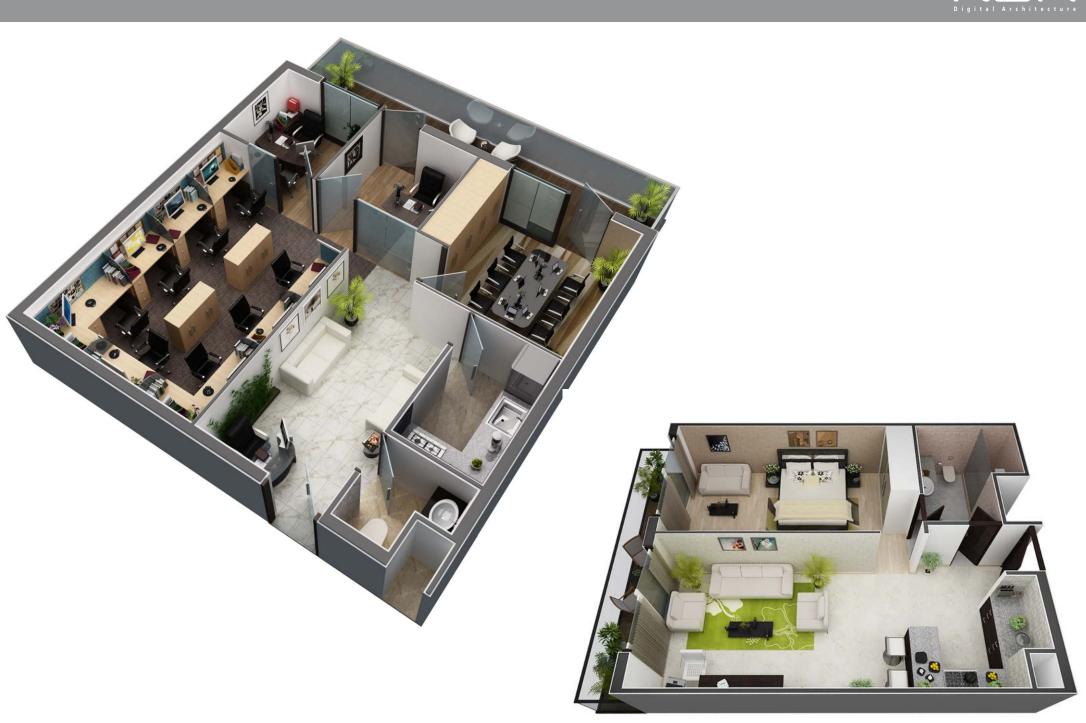

# PART: 7

2D / 3D Plans

We have extensive experience in architectural design, home floor plans design rendering, house floor plans design, 3d floor plan rendering and graphic designing. We assist architects, builders, CAD services firms and real estate developers, among others, through unquestionable quality 3D floor plan design and rendering services. Our 3D floor plan rendering and floor plan design services display the interior of a building to include every minute detail.

3d floor plan is very easy to explain the design of the space to the end user. Most of the people cannot understand the complicated blueprints or CAD drawings so 3d design plan view is a best solution for architectural designers. Our qualified team of architects and 3d modellers can perfectly understand your drawings and convert it into 3d floor plans.