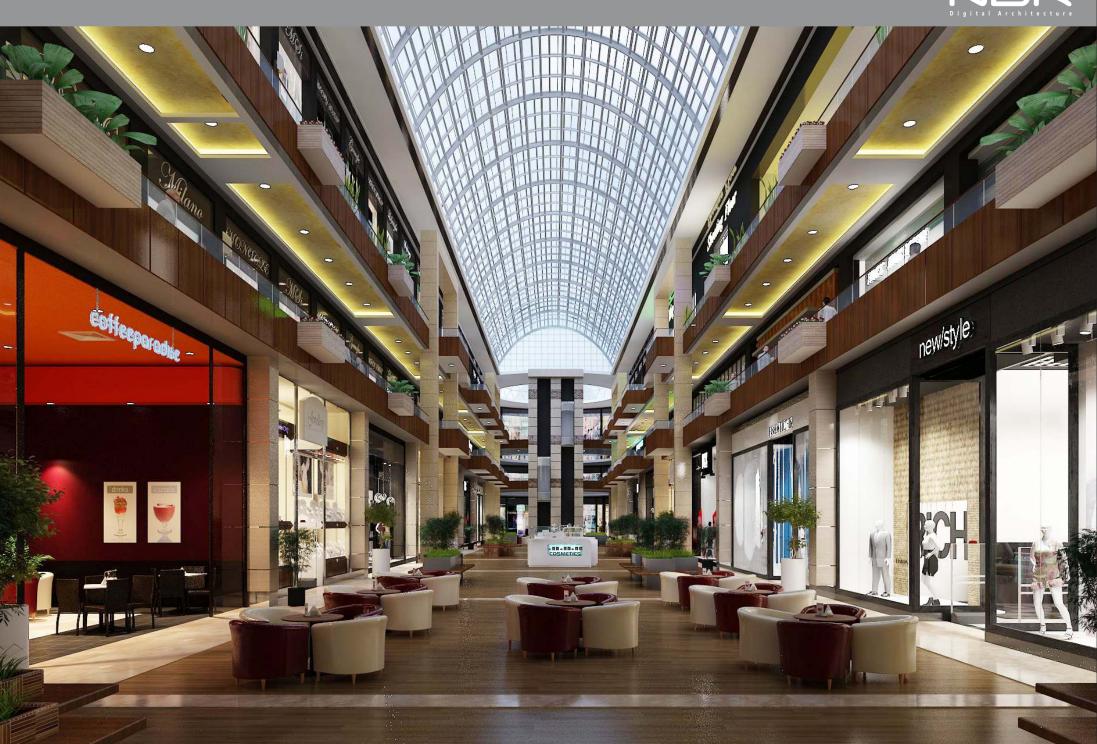

## PART: 6

Interior

Our architectural 3d interior rendering models views and interior design rendering services display your interiors to advantage. They give you a complete and realistic view of your interiors to include everything down to flooring and carpeting. Our 3D interior rendering outputs give you a perfect idea of how your interiors would look like from any angle.

3D models of interior scenes are highly detailed representations of a room created from a range of visual and dimensional information. This includes careful attention blending the physical qualities of lighting and finishes, to provide a reliable representation of your choices. interior scenes are highly detailed representations of a room created from a range of visual and dimensional information.