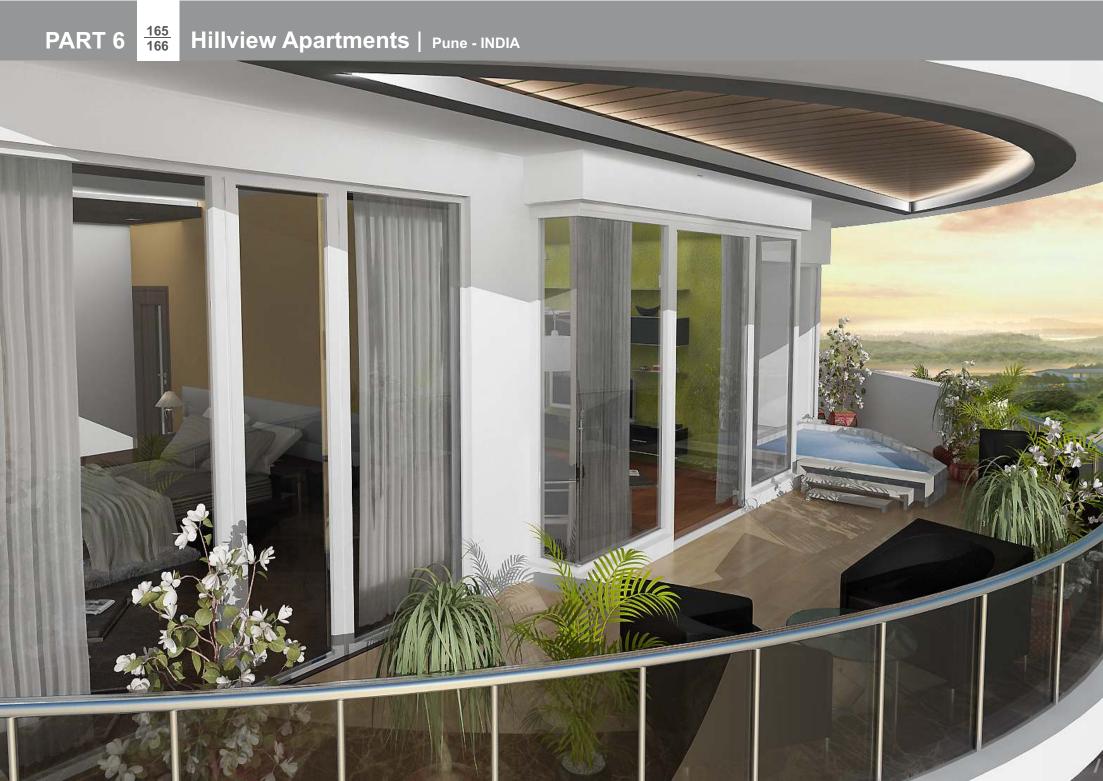

## PART: 6

Interior

Our architectural 3d interior rendering models views and interior design rendering services display your interiors to advantage. They give you a complete and realistic view of your interiors to include everything down to flooring and carpeting. Our 3D interior rendering outputs give you a perfect idea of how your interiors would look like from any angle.

3D models of interior scenes are highly detailed representations of a room created from a range of visual and dimensional information. This includes careful attention blending the physical qualities of lighting and finishes, to provide a reliable representation of your choices. interior scenes are highly detailed representations of a room created from a range of visual and dimensional information.