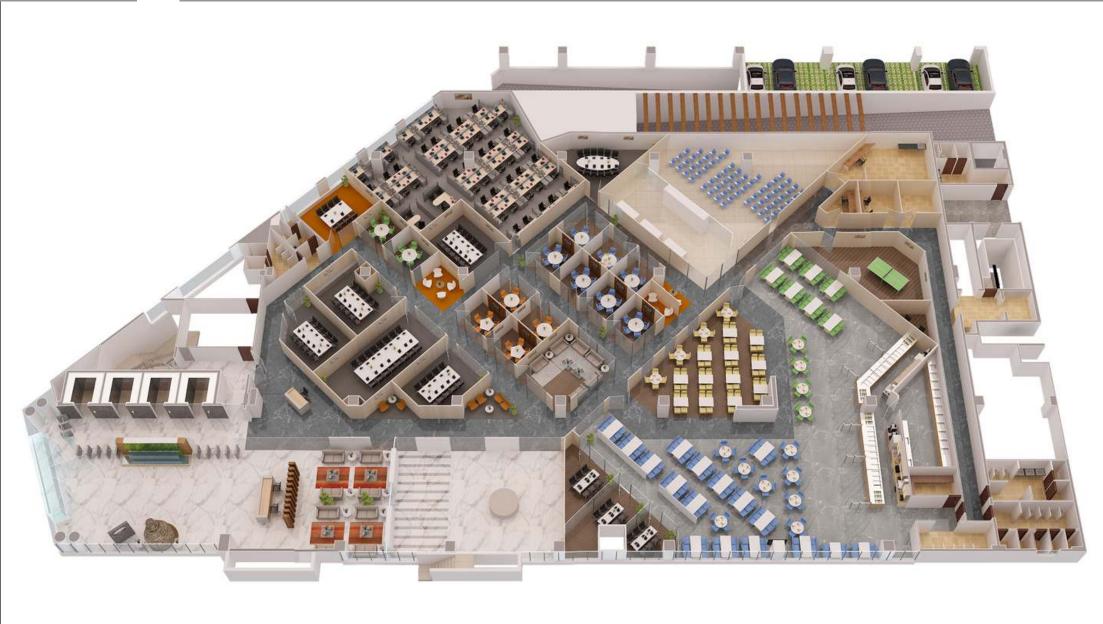

# PART: 7

2D / 3D Plans

We have extensive experience in architectural design, home floor plans design rendering, house floor plans design, 3d floor plan rendering and graphic designing. We assist architects, builders, CAD services firms and real estate developers, among others, through unquestionable quality 3D floor plan design and rendering services. Our 3D floor plan rendering and floor plan design services display the interior of a building to include every minute detail.

3d floor plan is very easy to explain the design of the space to the end user. Most of the people cannot understand the complicated blueprints or CAD drawings so 3d design plan view is a best solution for architectural designers. Our qualified team of architects and 3d modellers can perfectly understand your drawings and convert it into 3d floor plans.