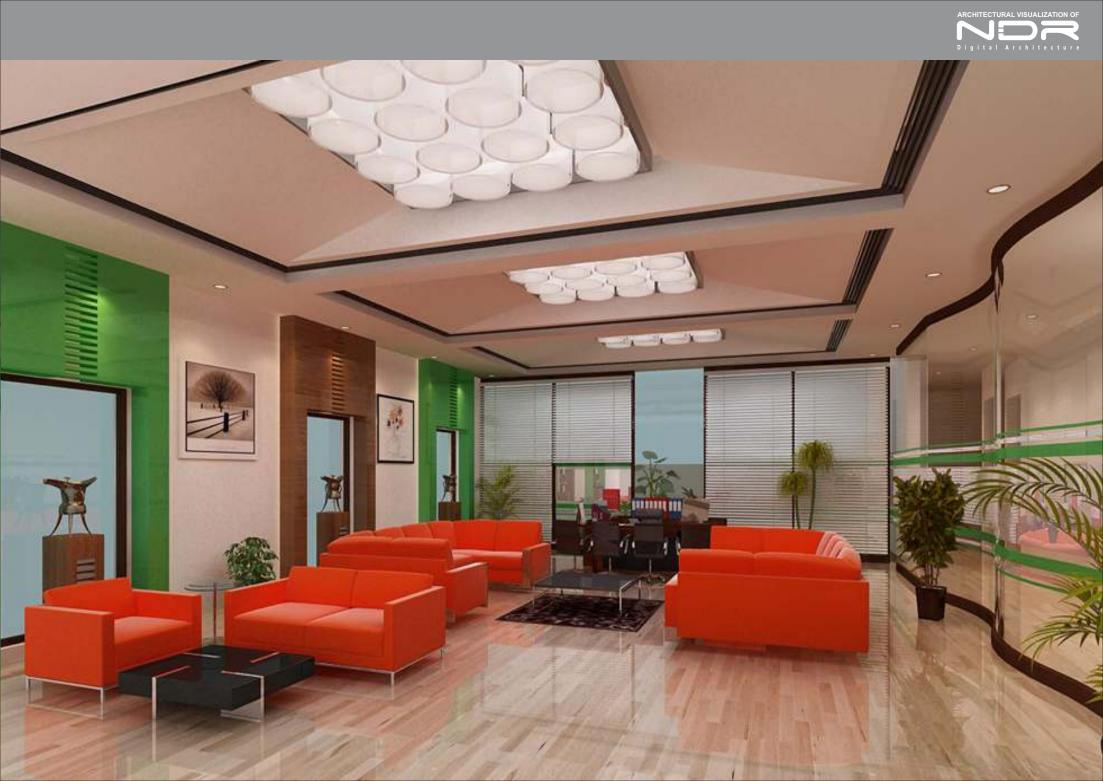

## PART: 6

Interior

Our architectural 3d interior rendering models views and interior design rendering services display your interiors to advantage. They give you a complete and realistic view of your interiors to include everything down to flooring and carpeting. Our 3D interior rendering outputs give you a perfect idea of how your interiors would look like from any angle.

3D models of interior scenes are highly detailed representations of a room created from a range of visual and dimensional information. This includes careful attention blending the physical qualities of lighting and finishes, to provide a reliable representation of your choices. interior scenes are highly detailed representations of a room created from a range of visual and dimensional information.

The NDR team can complete most interior design projects in 2 weeks or less, as compared to months-long lag times with CAD. Project proposals can be difficult for any client to comprehend, not to mention time-consuming. Using our 3D design processes, people can clearly see what is proposed, and many early misunderstandings are clarified before they become objections.