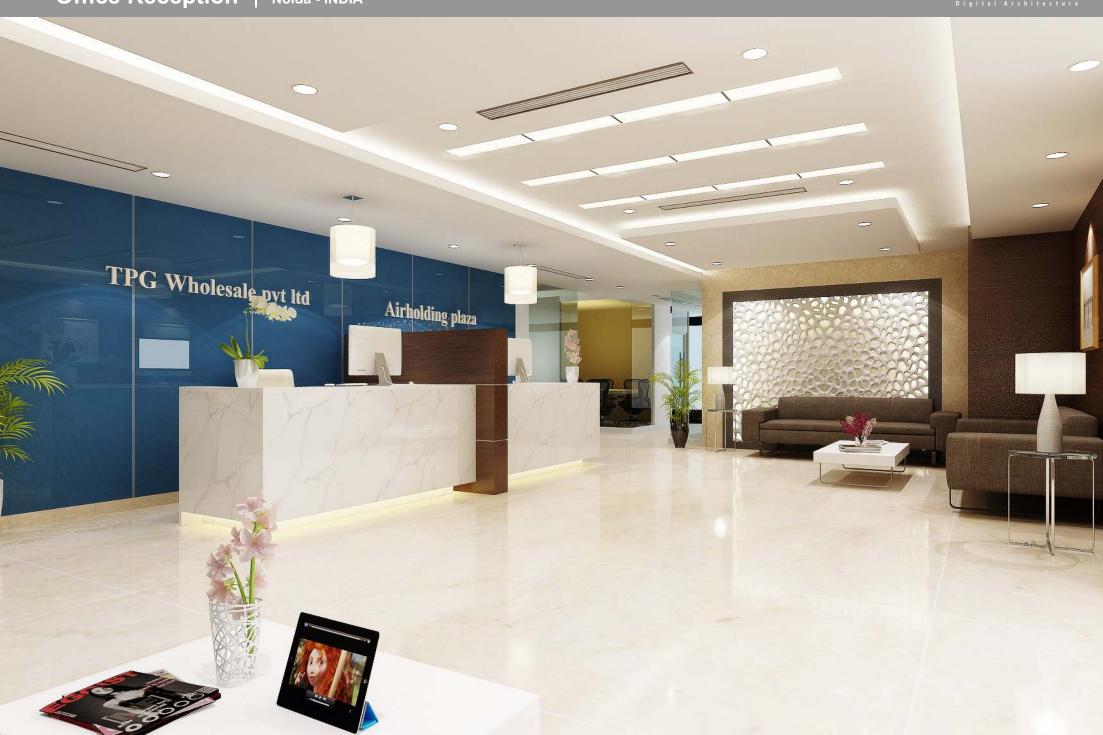

## PART: 6

Interior

Our architectural 3d interior rendering models views and interior design rendering services display your interiors to advantage. They give you a complete and realistic view of your interiors to include everything down to flooring and carpeting. Our 3D interior rendering outputs give you a perfect idea of how your interiors would look like from any angle.

3D models of interior scenes are highly detailed representations of a room created from a range of visual and dimensional information. This includes careful attention blending the physical qualities of lighting and finishes, to provide a reliable representation of your choices. interior scenes are highly detailed representations of a room created from a range of visual and dimensional information.

The NDR team can complete most interior design projects in 2 weeks or less, as compared to months-long lag times with CAD. Project proposals can be difficult for any client to comprehend, not to mention time-consuming. Using our 3D design processes, people can clearly see what is proposed, and many early misunderstandings are clarified before they become objections.