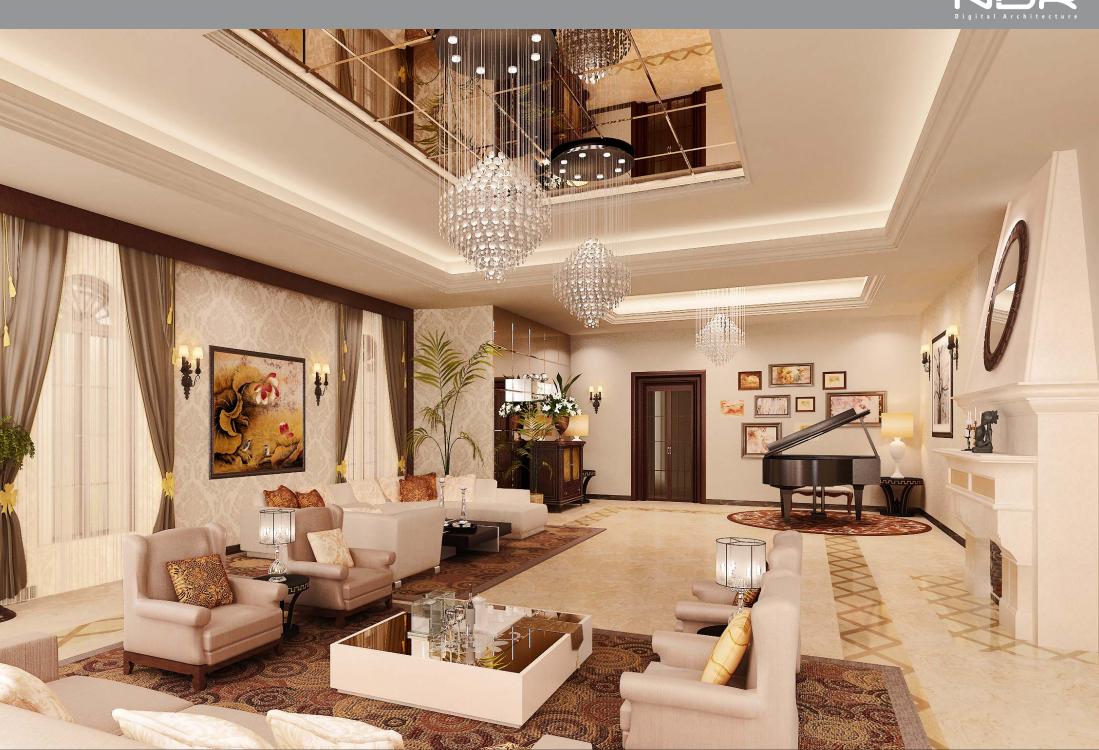

## PART: 6

Interior

Our architectural 3d interior rendering models views and interior design rendering services display your interiors to advantage. They give you a complete and realistic view of your interiors to include everything down to flooring and carpeting. Our 3D interior rendering outputs give you a perfect idea of how your interiors would look like from any angle.

3D models of interior scenes are highly detailed representations of a room created from a range of visual and dimensional information. This includes careful attention blending the physical qualities of lighting and finishes, to provide a reliable representation of your choices. interior scenes are highly detailed representations of a room created from a range of visual and dimensional information.

The NDR team can complete most interior design projects in 2 weeks or less, as compared to months-long lag times with CAD. Project proposals can be difficult for any client to comprehend, not to mention time-consuming. Using our 3D design processes, people can clearly see what is proposed, and many early misunderstandings are clarified before they become objections.