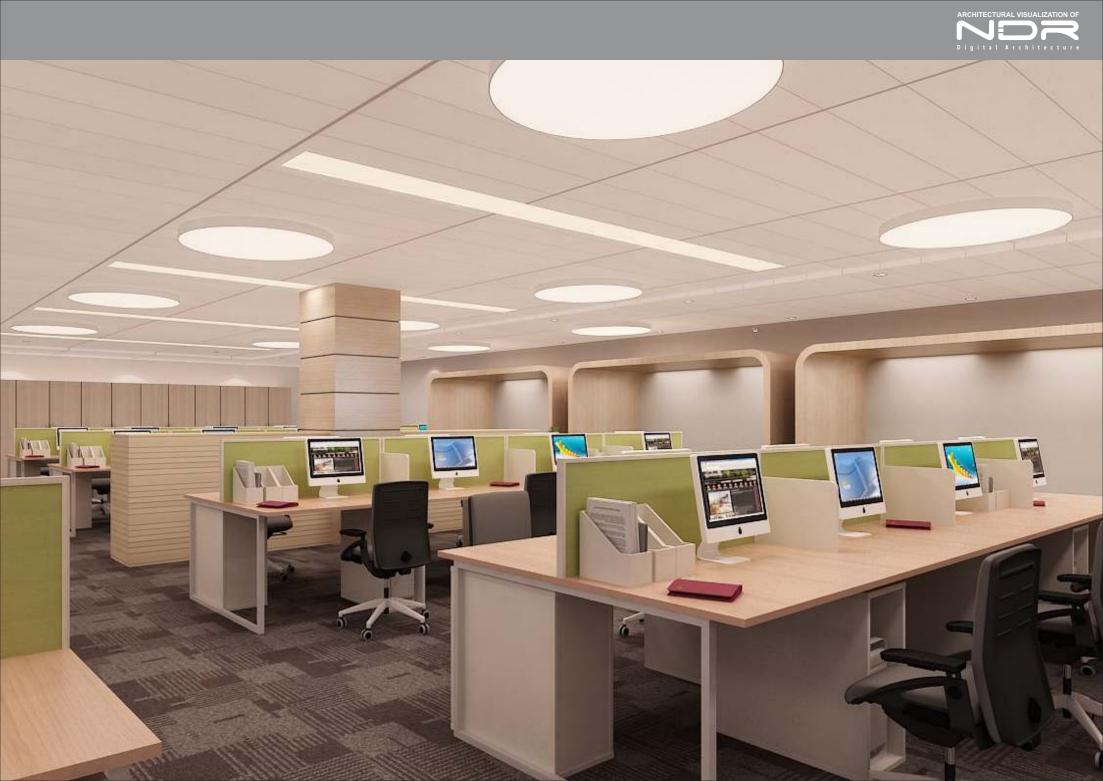

## PART: 6

Interior

Our architectural 3d interior rendering models views and interior design rendering services display your interiors to advantage. They give you a complete and realistic view of your interiors to include everything down to flooring and carpeting. Our 3D interior rendering outputs give you a perfect idea of how your interiors would look like from any angle.

3D models of interior scenes are highly detailed representations of a room created from a range of visual and dimensional information. This includes careful attention blending the physical qualities of lighting and finishes, to provide a reliable representation of your choices. interior scenes are highly detailed representations of a room created from a range of visual and dimensional information.

The NDR team can complete most interior design projects in 2 weeks or less, as compared to months-long lag times with CAD. Project proposals can be difficult for any client to comprehend, not to mention time-consuming. Using our 3D design processes, people can clearly see what is proposed, and many early misunderstandings are clarified before they become objections.