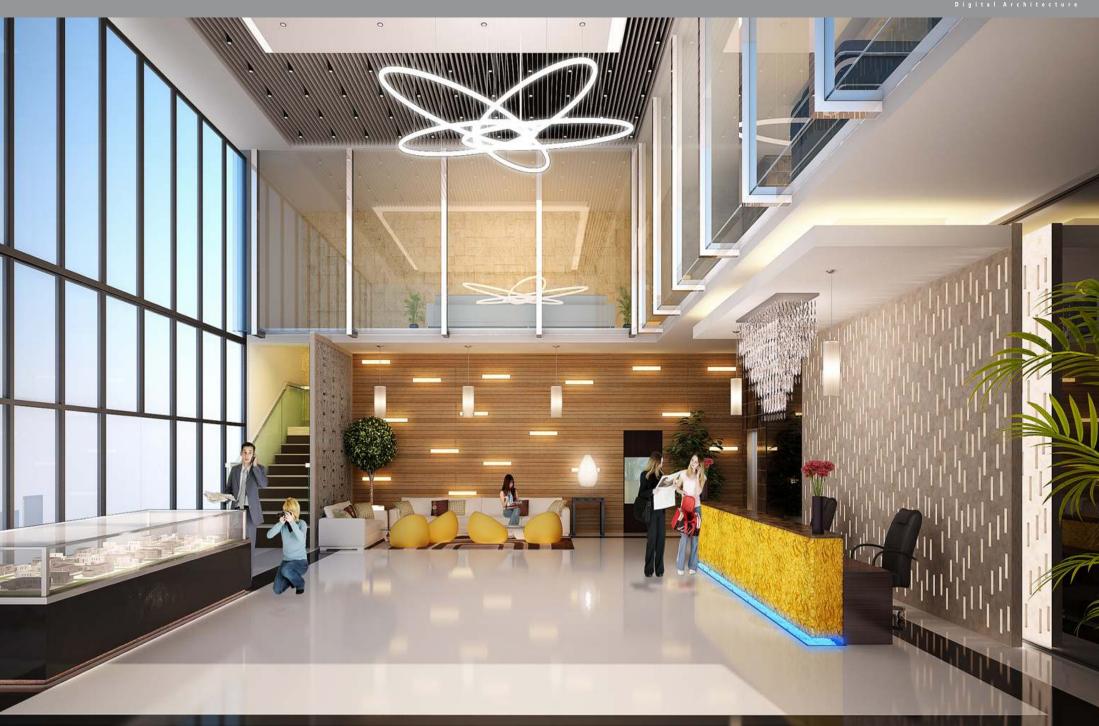

## PART: 6

Interior

Our architectural 3d interior rendering models views and interior design rendering services display your interiors to advantage. They give you a complete and realistic view of your interiors to include everything down to flooring and carpeting. Our 3D interior rendering outputs give you a perfect idea of how your interiors would look like from any angle.

3D models of interior scenes are highly detailed representations of a room created from a range of visual and dimensional information. This includes careful attention blending the physical qualities of lighting and finishes, to provide a reliable representation of your choices. interior scenes are highly detailed representations of a room created from a range of visual and dimensional information.

The NDR team can complete most interior design projects in 2 weeks or less, as compared to months-long lag times with CAD. Project proposals can be difficult for any client to comprehend, not to mention time-consuming. Using our 3D design processes, people can clearly see what is proposed, and many early misunderstandings are clarified before they become objections.