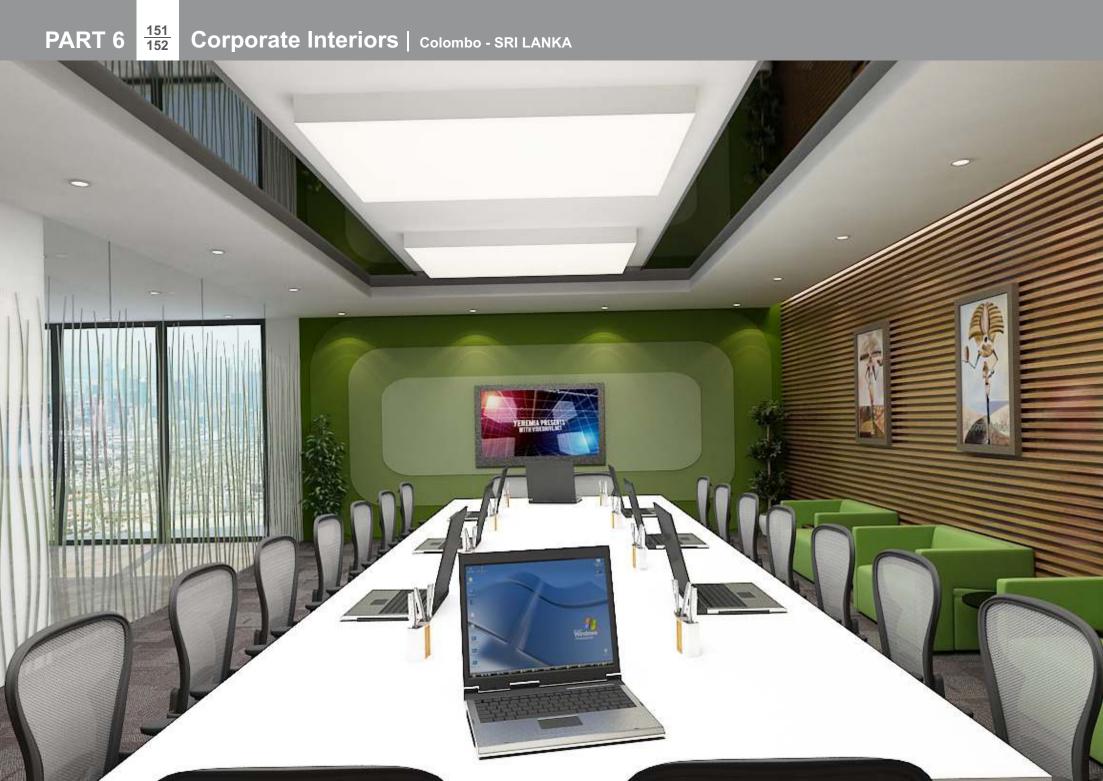

## PART: 6

Interior

Our architectural 3d interior rendering models views and interior design rendering services display your interiors to advantage. They give you a complete and realistic view of your interiors to include everything down to flooring and carpeting. Our 3D interior rendering outputs give you a perfect idea of how your interiors would look like from any angle.

3D models of interior scenes are highly detailed representations of a room created from a range of visual and dimensional information. This includes careful attention blending the physical qualities of lighting and finishes, to provide a reliable representation of your choices. interior scenes are highly detailed representations of a room created from a range of visual and dimensional information.

The NDR team can complete most interior design projects in 2 weeks or less, as compared to months-long lag times with CAD. Project proposals can be difficult for any client to comprehend, not to mention time-consuming. Using our 3D design processes, people can clearly see what is proposed, and many early misunderstandings are clarified before they become objections.