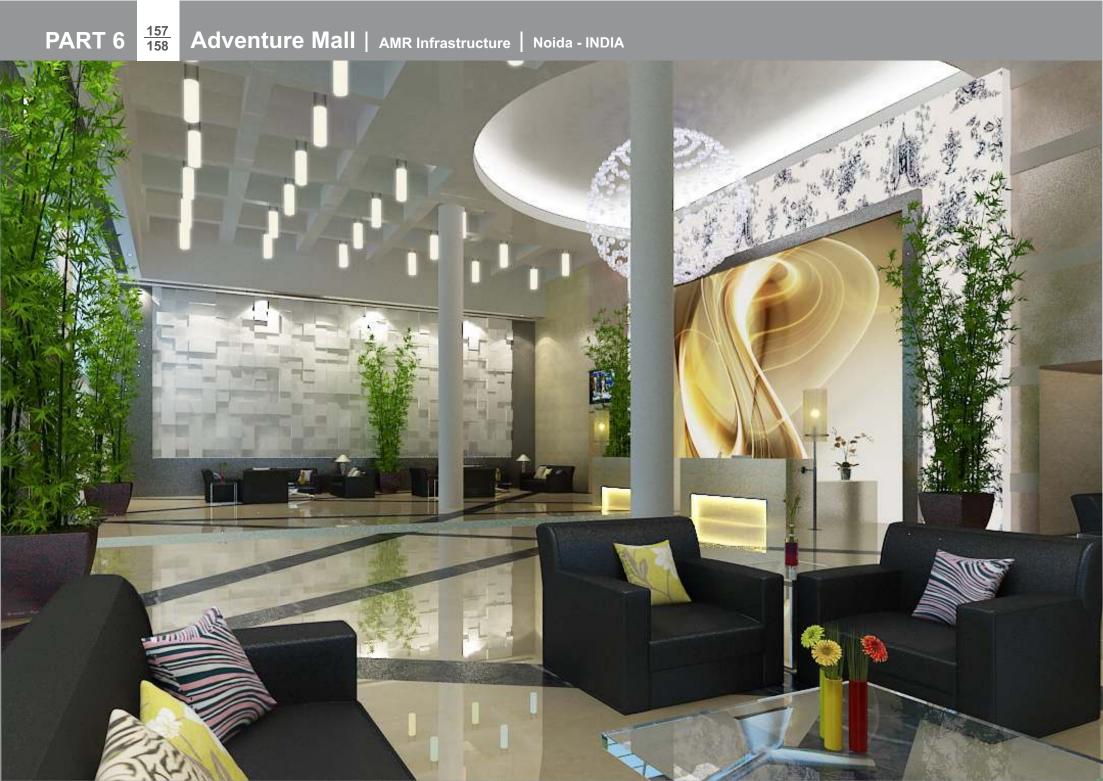

## PART: 6

Interior

Our architectural 3d interior rendering models views and interior design rendering services display your interiors to advantage. They give you a complete and realistic view of your interiors to include everything down to flooring and carpeting. Our 3D interior rendering outputs give you a perfect idea of how your interiors would look like from any angle.

3D models of interior scenes are highly detailed representations of a room created from a range of visual and dimensional information. This includes careful attention blending the physical qualities of lighting and finishes, to provide a reliable representation of your choices. interior scenes are highly detailed representations of a room created from a range of visual and dimensional information.